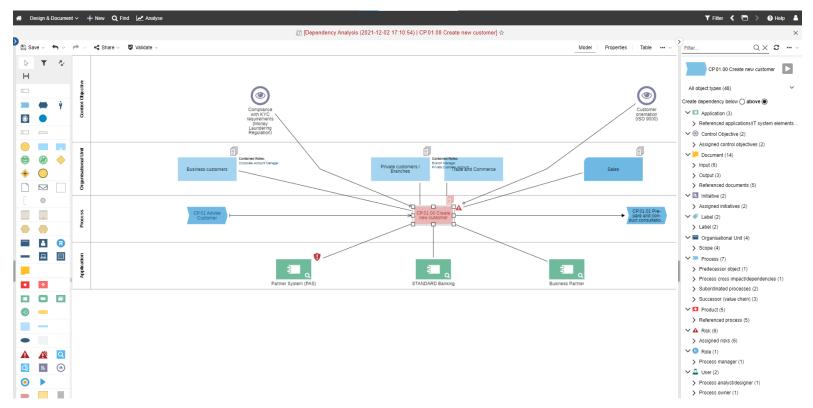

#### **Dependency Analysis**

- New approach
  - > Business Impact Analysis now incorporated into the Dependecy Analysis and offered as templates for dependency analizer
  - Analyze dependencies from scratch by building your own analysis
  - Swimlanes represent the layers of hierarchy