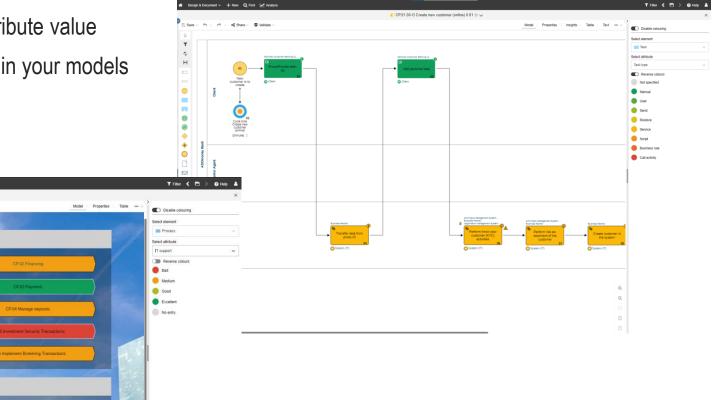

#### Heatmaps in the Graphical Editor

Colour the objects depending on the attribute value

I ~ + New Q Find 🗠 Analy

🗝 🚽 📽 Share 🗸 😺 Validate

-Ý

0 .

ment processes

Support processes

Highlight data to store more information in your models

Process Map ADOmoney Bank 1.00 \* ~

Core processes

+ New O Find Let An