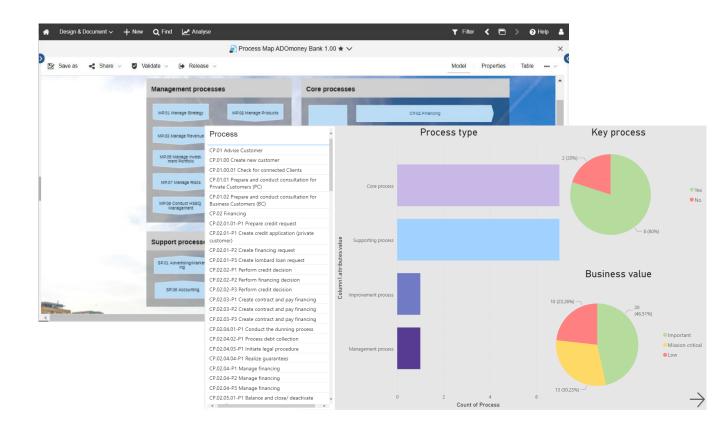

#### Heatmaps in the Graphical Editor

Colour the objects depending on the attribute value

I ~ + New Q Find 🗠 Analy

🗝 🚽 📽 Share 🗸 😺 Validate

-Ý

0 .

ment processes

Support processes

Highlight data to store more information in your models

Process Map ADOmoney Bank 1.00 \* ~

Core processes

+ New O Find Let An