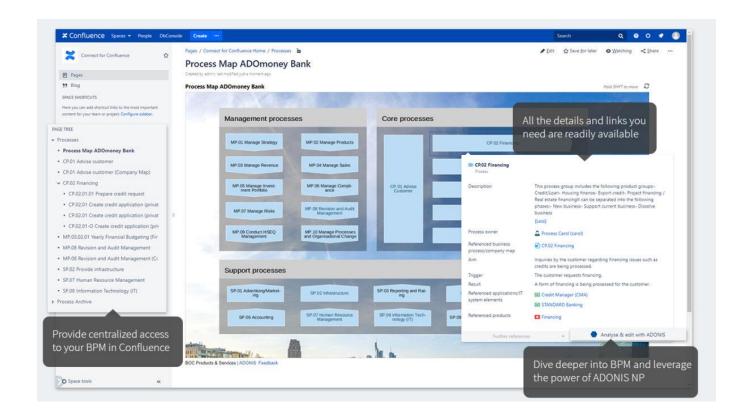

#### **ADONIS Process Manager for Confluence**

- Publish your BPM information from a Single-source-of-truth directly to your Confluence
- Latest release 7.1. includes:
  - New Chart Macro with latest ADONIS 13.0
- Get in on the Atlassian marketplace by December 31st and save 30%!