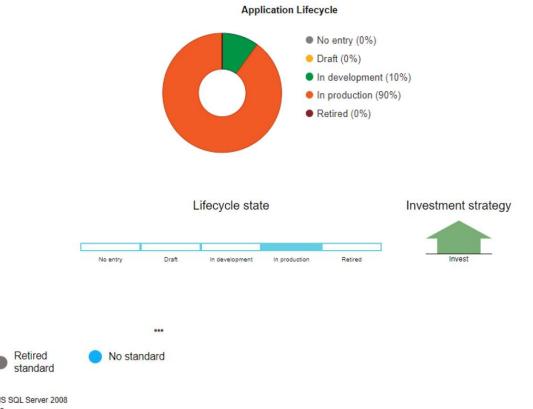

#### **ADONIS Connect for Power BI**

- Make your processes even more transparent
- Use the PowerBI templates to visualize ADONIS data and create Management reports
- Share it with Microsoft Teams or PowerPoint

- Align different departments in your organization
- Request your free template in the ADONIS Marketplace