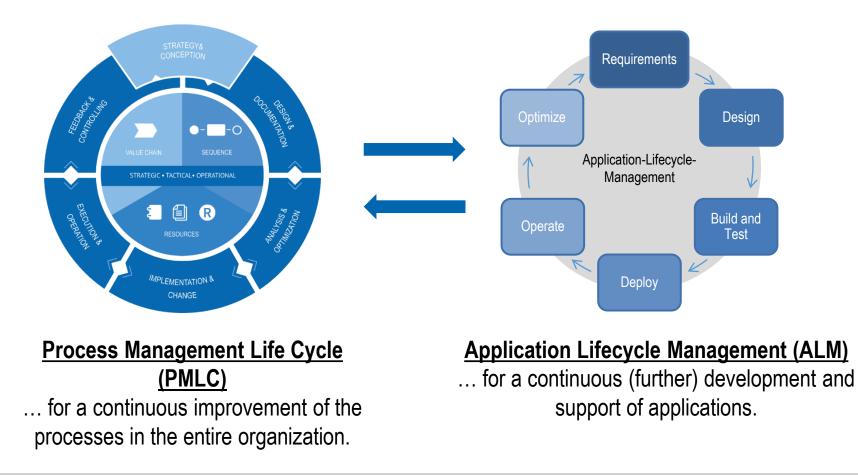

### Introduction - Process-based Application Development PMLC and ALM – two sides of the same coin?

- Processes define the business framework of operational software (applications).
- > Applications form the technical framework for the execution of processes.

### The Process Lifecycle Management (PLM) DOCUMENTATION FEEDBACK CONTROLLING -0 SEQUENCE STRATEGIC • TACTICAL• OPERATIONAL EXECUTION & 4141,1515 & 007111125 & R (II) OPERATION RESOURCES IMPLEMENTATION & CHANGE

An introduction to ADONIS NP

 ADONIS NP focuses on the Process Lifecycle, i.e. the design, analysis and optimization of business processes.

### An introduction to SAP Solution Manager 7.2

The Application Lifecycle Management (ALM)

• The SAP Solution Manager 7.2 covers the complete Application Lifecycle of IT solutions.

Source: https://wiki.scn.sap.com/wiki/display/SM/Business+of+IT, https://support.sap.com/en/alm/solution-manager.html