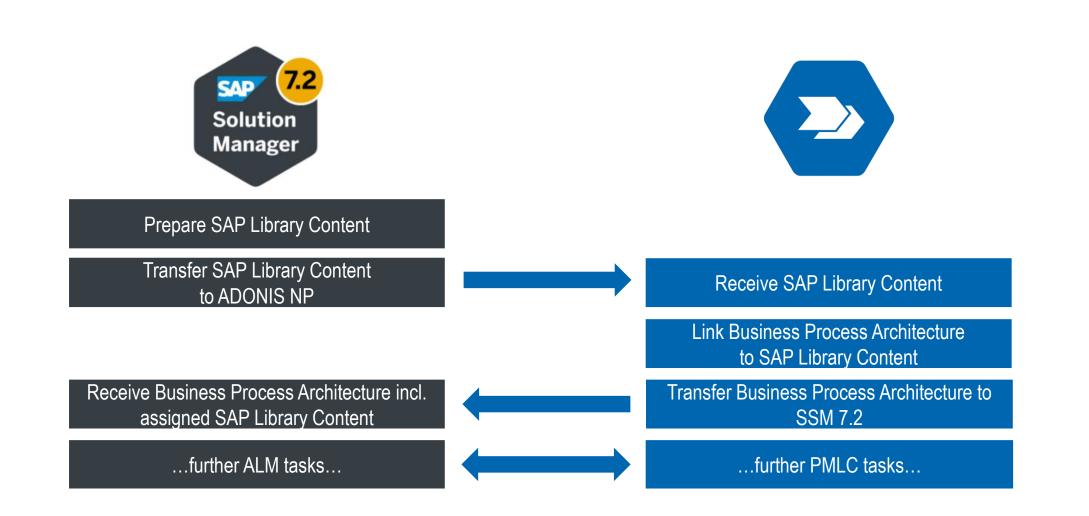

### **Description of the integration scenario**

А

#### Integration of ADONIS NP and SAP Solution Manager 7.2

in ADONIS NP

ADONIS Your professional BPM Suite

### **Description of the integration scenario**

**Use Case Overview** 

Thank you for your attention!