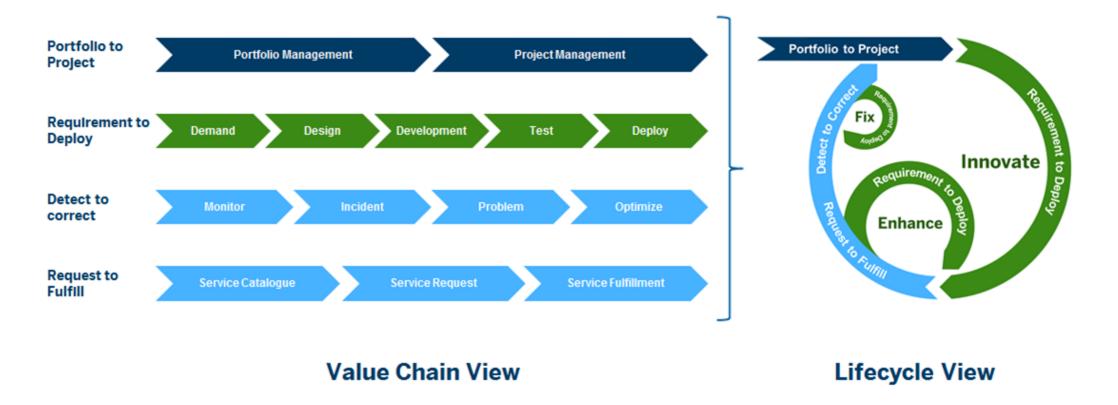

₿•

Pedram Asadi

BOC Group

Senior Consultant

Precise ERP Business Blueprints with ADONIS & SAP<sup>®</sup> Solution Manager



© BOC Group | boc@boc-group.com





### Integration of ADONIS NP and SAP Solution Manager 7.2

Version 1.00 of the Integration Scenario

### Introduction - Process-based Application Development PMLC and ALM – two sides of the same coin?



- Processes define the business framework of operational software (applications).
- > Applications form the technical framework for the execution of processes.



### An introduction to SAP Solution Manager 7.2

The Application Lifecycle Management (ALM)



• The SAP Solution Manager 7.2 covers the complete Application Lifecycle of IT solutions.



Source: https://wiki.scn.sap.com/wiki/display/SM/Business+of+IT, https://support.sap.com/en/alm/solution-manager.html

© BOC Group | boc@boc-group.com

### The Process Lifecycle Management (PLM) DOCUMENTATION FEEDBACK CONTROLLING -0 SEQUENCE STRATEGIC • TACTICAL• OPERATIONAL EXECUTION & 4141,1515 & 007111125 & R (II) OPERATION RESOURCES IMPLEMENTATION & CHANGE

An introduction to ADONIS NP



 ADONIS NP focuses on the Process Lifecycle, i.e. the design, analysis and optimization of business processes.

### **Motivation – Data perspective**

#### Integration of ADONIS NP and SAP Solution Manager 7.2



**ADONIS** 

Your professional BPM Suite

Solution

Manager

## **Motivation – Organisational perspective** Integration of ADONIS NP and SAP Solution Manager 7.2



Establish a **common lan