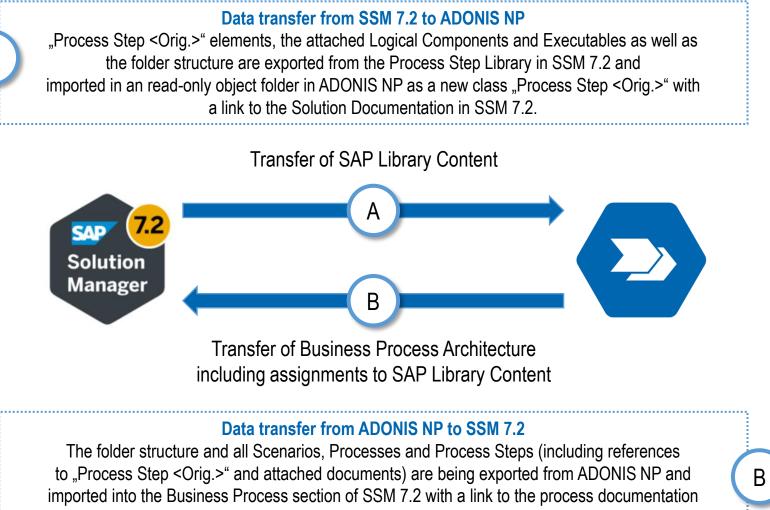

### **Description of the integration scenario**

А

#### Integration of ADONIS NP and SAP Solution Manager 7.2

in ADONIS NP

ADONIS Your professional BPM Suite

### **Description of the integration scenario**

**Use Case Overview** 

Thank you for your attention!