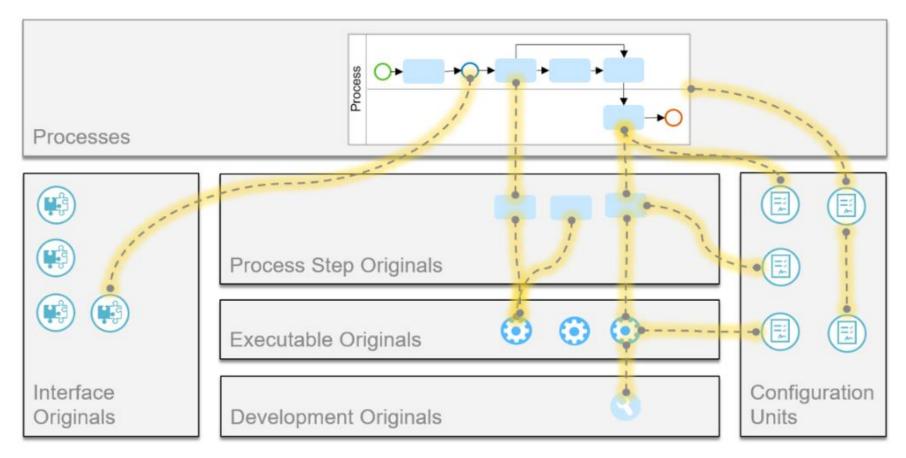

### **Description of the integration scenario**

А

#### Integration of ADONIS NP and SAP Solution Manager 7.2

in ADONIS NP

ADONIS Your professional BPM Suite

### **Description of the integration scenario**

**Use Case Overview** 

Thank you for your attention!