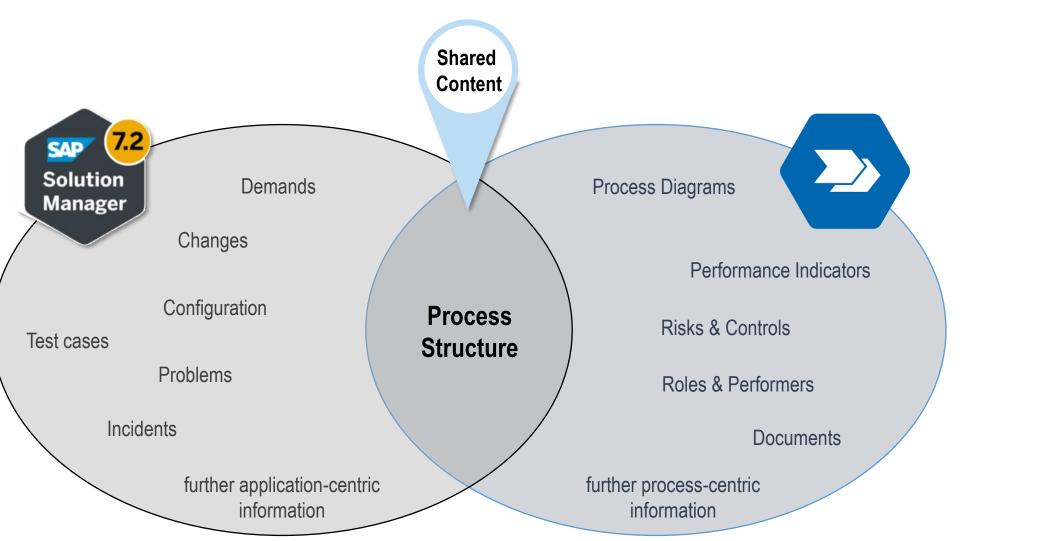

### **Motivation – Data perspective**

## **Motivation – Organisational perspective** Integration of ADONIS NP and SAP Solution Manager 7.2

Establish a **common language** and transparency for business and IT.

- Feedback loops from IT to Business are enabled
  - ---• Establish a **consistent** approach from blueprint to go-live and operations.
    - Active **involvement** of the business during the entire application lifecycle of the SAP system, e.g. blueprinting, requirements clarification, testing.
- **Reuse** of existing process information.
- Leverage "best practice" information from SAP for process design.